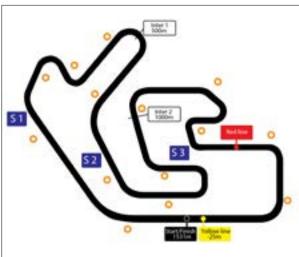

#### 3. TRACK

The track is located in the Algarve hills eight kilometres northwest of Portimão. It is part of the ultra-modern "Algarve Motor Park", a multi-purpose area suited for a wide range of uses. Races of many national and international championships on two and four wheels took place since it opened its doors in 2008. The Kart-Track itself was opened in 2010.

The track is  $1.532\,\mathrm{m}$  long and  $8\,\mathrm{m}$  wide. The main straight is approximately  $150\,\mathrm{m}$  long and  $10\,\mathrm{m}$  wide. The circuit is a combination of undulating sections, many changes of direction, long corners, and a winding infield.

Length: 1.532 metres
Width: 8 meters
Avg. speed DD2: 94 km/h

Address KIA: Sítio do Escampadinho,

Mexilhoeira Grande,

8500-148 Portimão, Portugal

GPS: 37º 13' 19" N 008º 37' 46" W

Visit the Website of KIA:

https://www.autodromodoalgarve.com/