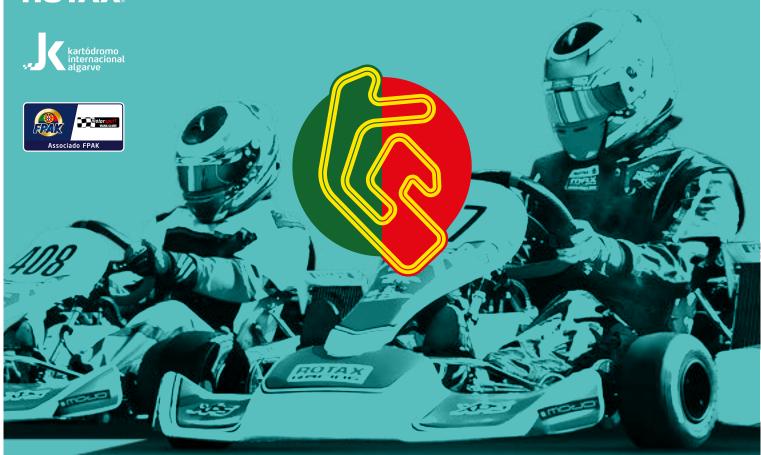

#### 3. TRACK

The track is located in the Algarve hills eight kilometres northwest of Portimão. It is part of the ultra-modern "Algarve Motor Park", a multi-purpose area suited for a wide range of uses. Races of many national and international championships on two and four wheels took place since it opened its doors in 2008. The Kart-Track itself was opened in 2010.

The track is  $1.532\,\mathrm{m}$  long and  $8\,\mathrm{m}$  wide. The main straight is approximately  $150\,\mathrm{m}$  long and  $10\,\mathrm{m}$  wide. The circuit is a combination of undulating sections, many changes of direction, long corners, and a winding infield.

Length: 1.532 metres
Width: 8 meters
Avg. speed DD2: 94 km/h

Address KIA: Sítio do Escampadinho,

Mexilhoeira Grande,

8500-148 Portimão, Portugal

GPS: 37º 13' 19" N 008º 37' 46" W

Visit the Website of KIA:

https://www.autodromodoalgarve.com/