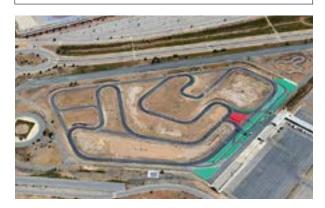

#### 3. TRACK

The track is located in the Algarve hills eight kilometres northwest of Portimão. It is part of the ultra-modern "Algarve Motor Park", a multi-purpose area suited for a wide range of uses. Races of many national and international championships on two and four wheels took place since it opened its doors in 2008. The Kart-Track itself was opened in 2010.

The track is  $1.532\,\mathrm{m}$  long and  $8\,\mathrm{m}$  wide. The main straight is approximately  $150\,\mathrm{m}$  long and  $10\,\mathrm{m}$  wide. The circuit is a combination of undulating sections, many changes of direction, long corners, and a winding infield.

Length: 1.532 metres
Width: 8 meters
Avg. speed DD2: 94 km/h

Address KIA: Sítio do Escampadinho,

Mexilhoeira Grande,

8500-148 Portimão, Portugal

GPS: 37º 13' 19" N 008º 37' 46" W

Visit the Website of KIA:

https://www.autodromodoalgarve.com/